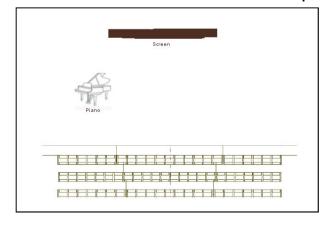

## **Technical Specifications**

|                        |                                                                          | Required |
|------------------------|--------------------------------------------------------------------------|----------|
|                        | Good standard acoustic, preferably a Grand/Baby Grand - tuned. No mic    |          |
| Piano                  | required                                                                 | X        |
| Screen                 | Preferable no smaller than 4M x 3M                                       | Х        |
|                        | We supply Nosferatu on Blue Ray or DVD. This can be sent in advance      |          |
| High Quality Projector | for copying onto a system and setting interval.                          | X        |
| Lighting               | Soft spotlight for piano                                                 | X        |
| Additional lighting    | Dot or linear breakup gobo across piano to floor prior to start of show. |          |
| Seating                | Piano Stool (adjustable) + one other seat next to piano                  | X        |
| ACT 1 (mins)           | 43.13 minutes                                                            |          |
| ACT 2 (Mins)           | 52.00 minutes                                                            |          |

## Where piano is set to left of screen