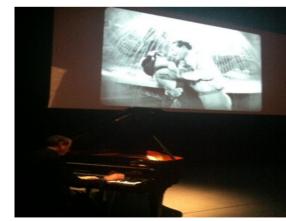

## **Technical Specifications**

|                        |                                                                          | Required |
|------------------------|--------------------------------------------------------------------------|----------|
|                        | Good standard acoustic, preferably a Grand/Baby Grand - tuned. No mic    |          |
| Piano                  | required                                                                 | X        |
| Screen                 | Preferable no smaller than 4M x 3M                                       | Х        |
|                        | We supply Nosferatu on Blue Ray or DVD. This can be sent in advance      |          |
| High Quality Projector | for copying onto a system and setting interval.                          | X        |
| Lighting               | Soft spotlight for piano                                                 | X        |
| Additional lighting    | Dot or linear breakup gobo across piano to floor prior to start of show. |          |
| Seating                | Piano Stool (adjustable) + one other seat next to piano                  | X        |
| ACT 1 (mins)           | 43.13 minutes                                                            |          |
| ACT 2 (Mins)           | 52.00 minutes                                                            |          |

## Where piano is set to left of screen